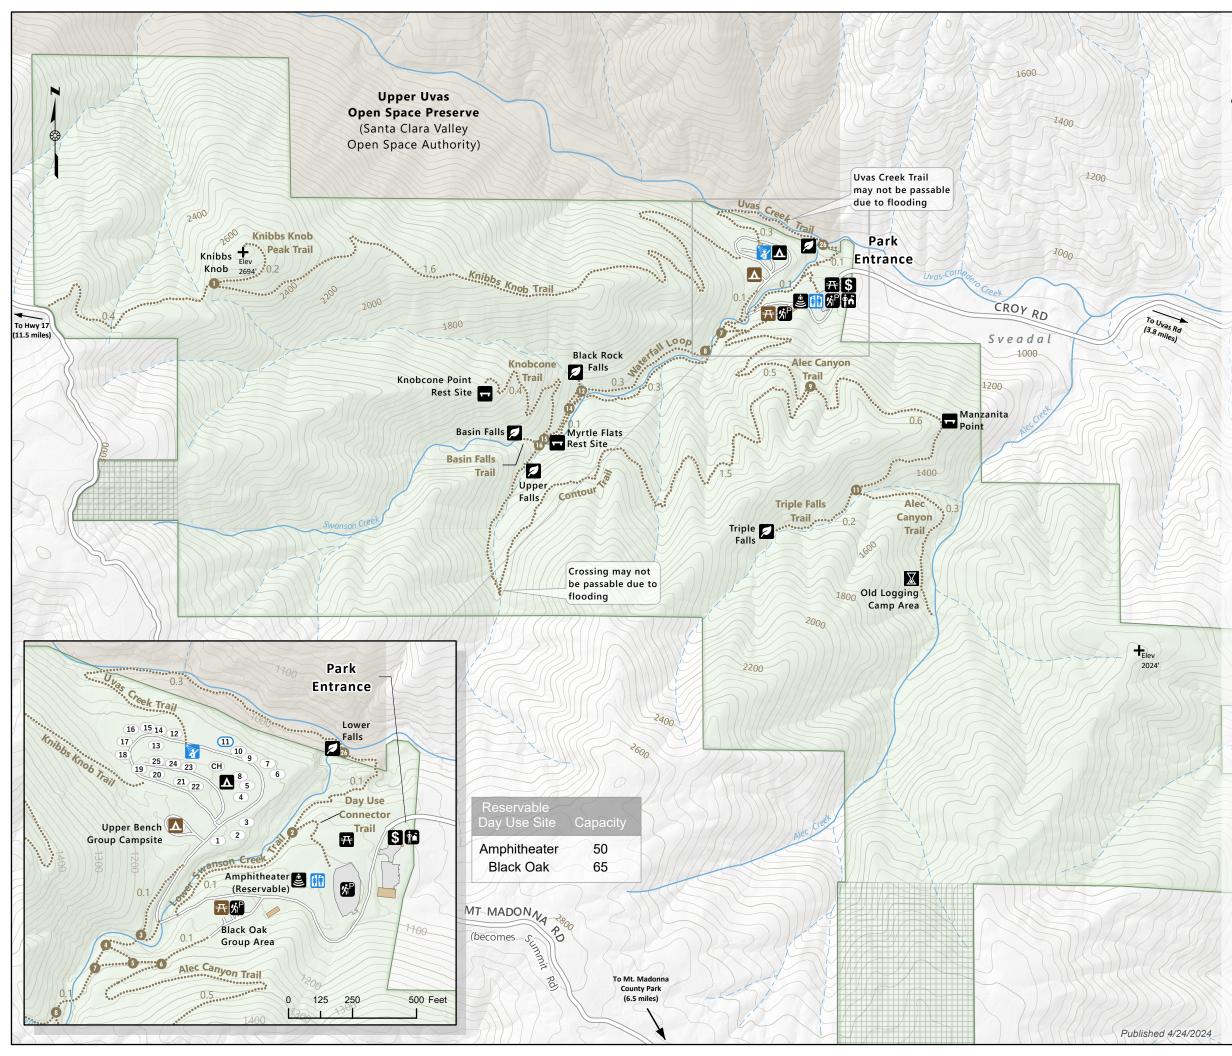

## Map Legend

| 1//                               |                              | -          |                                                                                                    |  |
|-----------------------------------|------------------------------|------------|----------------------------------------------------------------------------------------------------|--|
| \$                                | Pay Station Machine          |            | Nature Site                                                                                        |  |
| ħŧ                                | Ranger Office                |            | Rest Site                                                                                          |  |
| мР                                | Trailhead w/ Parking Lot     | +          | <ul> <li>Spot Elevation</li> <li>Trail Junction</li> <li>Hiking Only</li> <li>Park Road</li> </ul> |  |
| Ŧ                                 | Picnic Area                  | •          |                                                                                                    |  |
| Ŧ                                 | Reservable Group Picnic Site |            |                                                                                                    |  |
|                                   | Restroom                     | Road       |                                                                                                    |  |
|                                   | Restroom with Shower         | Stream     |                                                                                                    |  |
|                                   | Campground                   |            | Minor Stream                                                                                       |  |
| 15/                               | Campground                   |            | Building                                                                                           |  |
| Δ                                 | Group Campsite               |            | Parking Lot                                                                                        |  |
| ė                                 | Amphitheater                 |            | Santa Clara County Park                                                                            |  |
| X                                 | Historic Site                |            | Closed to Public                                                                                   |  |
|                                   |                              |            | Other Park / Protected Land                                                                        |  |
|                                   |                              | 0          | Campsite (CH = Camp Host)                                                                          |  |
|                                   |                              | 0          | Campsite - ADA                                                                                     |  |
| 0                                 | 0.25                         |            | 0.5 Miles                                                                                          |  |
| ( H                               |                              | N/A        |                                                                                                    |  |
|                                   | 0.25                         | <br>0.5 Кі | lometers                                                                                           |  |
| Elevation Contour Interval: 40 ft |                              |            |                                                                                                    |  |