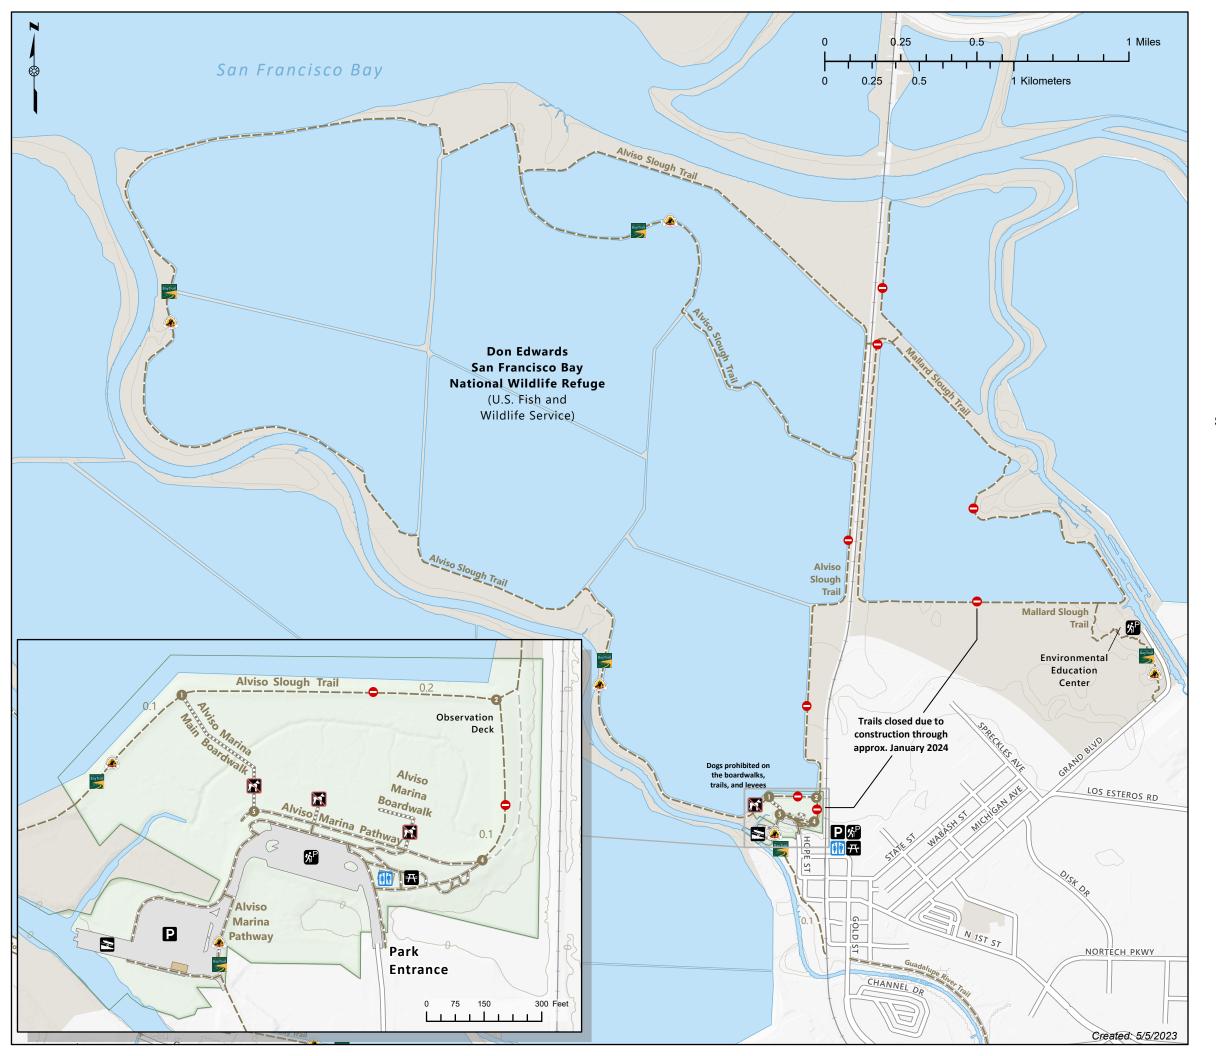

## Alviso Marina County Park

Park Hours: 8 am until sunset Trail Hours: Sunrise to sunset Ranger Station: (408) 262-6980 Ranger Station located in Milpitas at Ed R. Levin County Park

Don Edwards San Francisco Bay National Wildlife Refuge Education Center (Alviso): (408) 262-5513 Refuge Office (Newark): (510) 792-0222

In an emergency, call 911.

No fees are collected at this time for vehicle entry or launching.

- **Dogs/Pets:** Allowed on the pathways and picnic areas when controlled on a 6-foot or less leash at all times. Prohibited on the boardwalks, trails, and levees.
  - Fires: No fires on open ground or along shoreline.
  - Alcohol: Permitted in picnic areas only.
- Swimming: Swimming is prohibited.
  - **Plants/** Collection of plant specimens or animals and **Wildlife:** feeding of animals is not permitted.
  - **Drones:** No person shall launch or land a drone, aircraft, or personal air vehicle within any County Park area. Drone use prohibited in national wildlife refuges.
- **Weapons:** Firearm possession permitted only for transportation to and from legal hunting areas beyond park boundaries. Air guns, archery equipment, and paintball guns strictly prohibited.
- **Fishing:** Fishing allowed from boats only, no shore fishing. License required for all persons 16 or older.
- **Boating:** Motorized and non-motorized boat launch allowed from the ramp and docks. Personal watercrafts prohibited in slough. After-hours access permitted with purchase of a gate key; contact County Parks Reservations at (408) 355-2201 for more information.

| ۲        | Juan Bautista de Anza<br>Trail |          | Service Road (no public access) |
|----------|--------------------------------|----------|---------------------------------|
| BayTrail | SF Bay Trail                   | <u> </u> | Railway                         |
| •        | Temporary Closure              |          | Freeway                         |
| X        | No Dogs Permitted              |          | Road                            |
| Ρ        | Parking Area                   |          | Stream                          |
| ЌР       | Trailhead w/ Parking Lot       |          | 40 ft Contour                   |
| Ŧ        | Picnic Area                    |          | Lake                            |
| 60       | Restroom                       |          | Building                        |
|          | Boat Launch Ramp               |          | Parking Lot                     |
|          | Trail Junction                 |          | Santa Clara County              |
|          | Paved Hiking / Bicycling       |          | Park                            |
|          | Paved Hiking Only              |          | Other Park / Protected          |