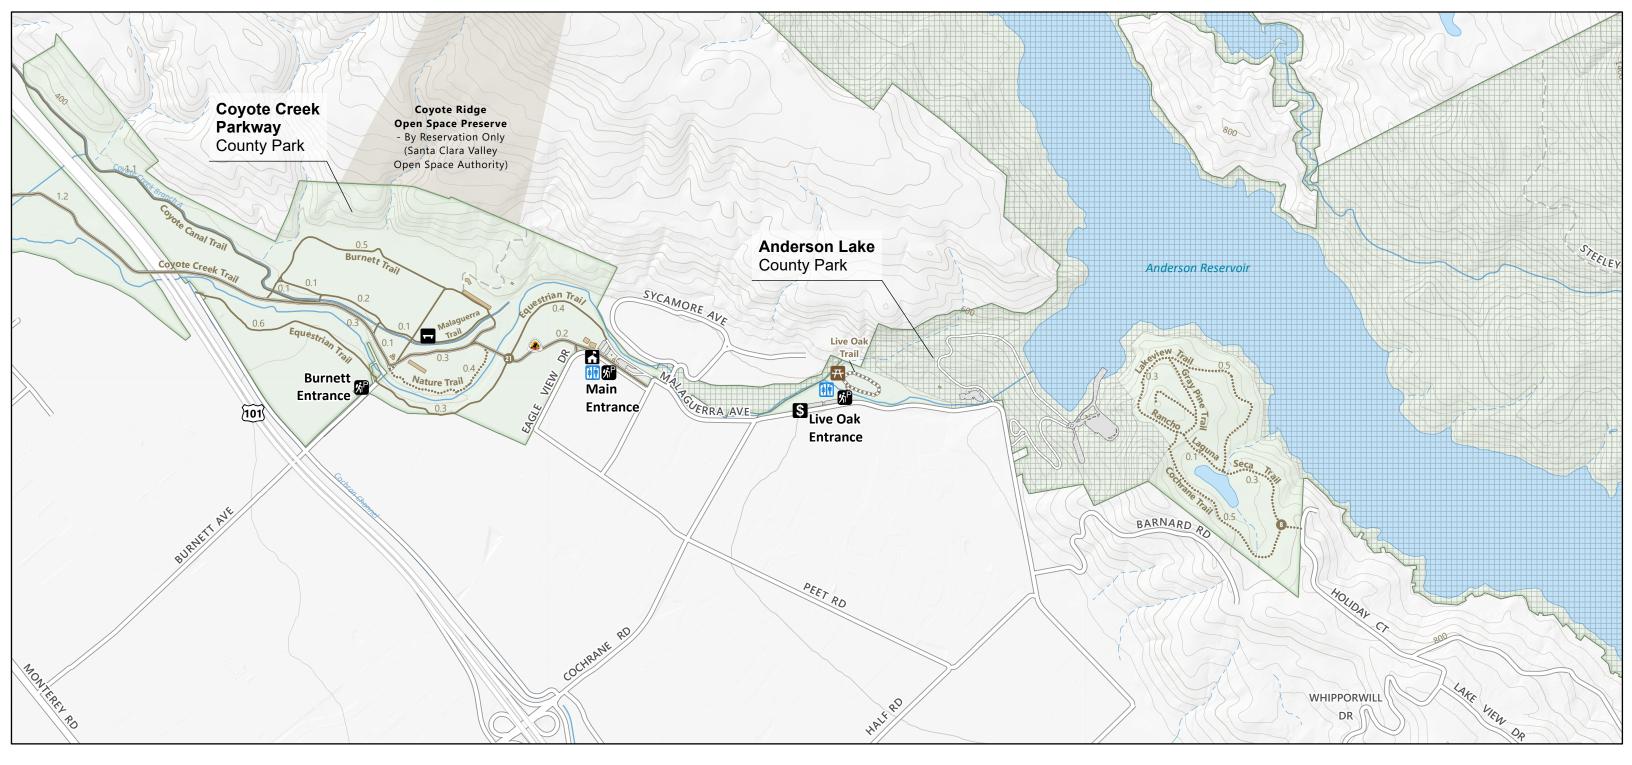

Anderson Lake

**County Park** 

Park Hours: 8 am until sunset Trail Hours: Sunrise to sunset Ranger Station and Visitor Station: (408) 779-3634

In an emergency call 911.

Fees are collected for vehicles, boat launching, and mussel inspection of all boats. Entry and launch fees are posted at the entrance station. No fees charged at the trailhead.

- Dogs/Pets: Allowed in all areas of the park on a 6 foot or less leash
  - **Fires:** Permitted in designated barbeque pits only. No fires on open ground or along shoreline. No wood gathering.
- Weapons: Firearms, air guns, archery equipment and paintball guns are prohibited
- Alcohol: Permitted in picnic and beach areas. All alcohol laws strictly enforced
- Swimming: Prohibited in all lakes, streams, and reservoirs. Collecting of plant specimens or animals is not permitted.
- Launching: Weekend reservations may be required. Call (408) 355-2201 to make a reservation.
- Fishing: License required for all persons 16 or older.

| ۸               | Juan Bautista de Anza Trail           | ••••• Pa |
|-----------------|---------------------------------------|----------|
| \$              | Pay Station Machine                   | —— Hi    |
| ł               | Visitor Center                        | Hi       |
| 炌P              | Trailhead w/ Parking Lot              | ——- Se   |
| <del>7</del> 7- | Reservable Group Picnic Site          | Fr Fr    |
|                 | Restroom                              | R        |
|                 | Rest Site                             | Pa       |
|                 | Trail Junction                        | Pa       |
|                 | Paved Hiking / Equestrian / Bicycling | Bu       |
|                 |                                       |          |

0 0.13 0.25 0.5 Miles

- Paved Hiking Only
- liking / Equestrian / Bicycling
- liking Only
- Service Road (no public access)
- reeway
- Road
- Park Road
- Parking Lot
- Building

- Lake
- Canal
- Stream
- --- Minor Stream
- 40 ft Contour
- 200 ft Contour
- Closed to Public
- Santa Clara County Park

ÎÌ

Other Park or Protected Land

0.25

0.5 Kilometers