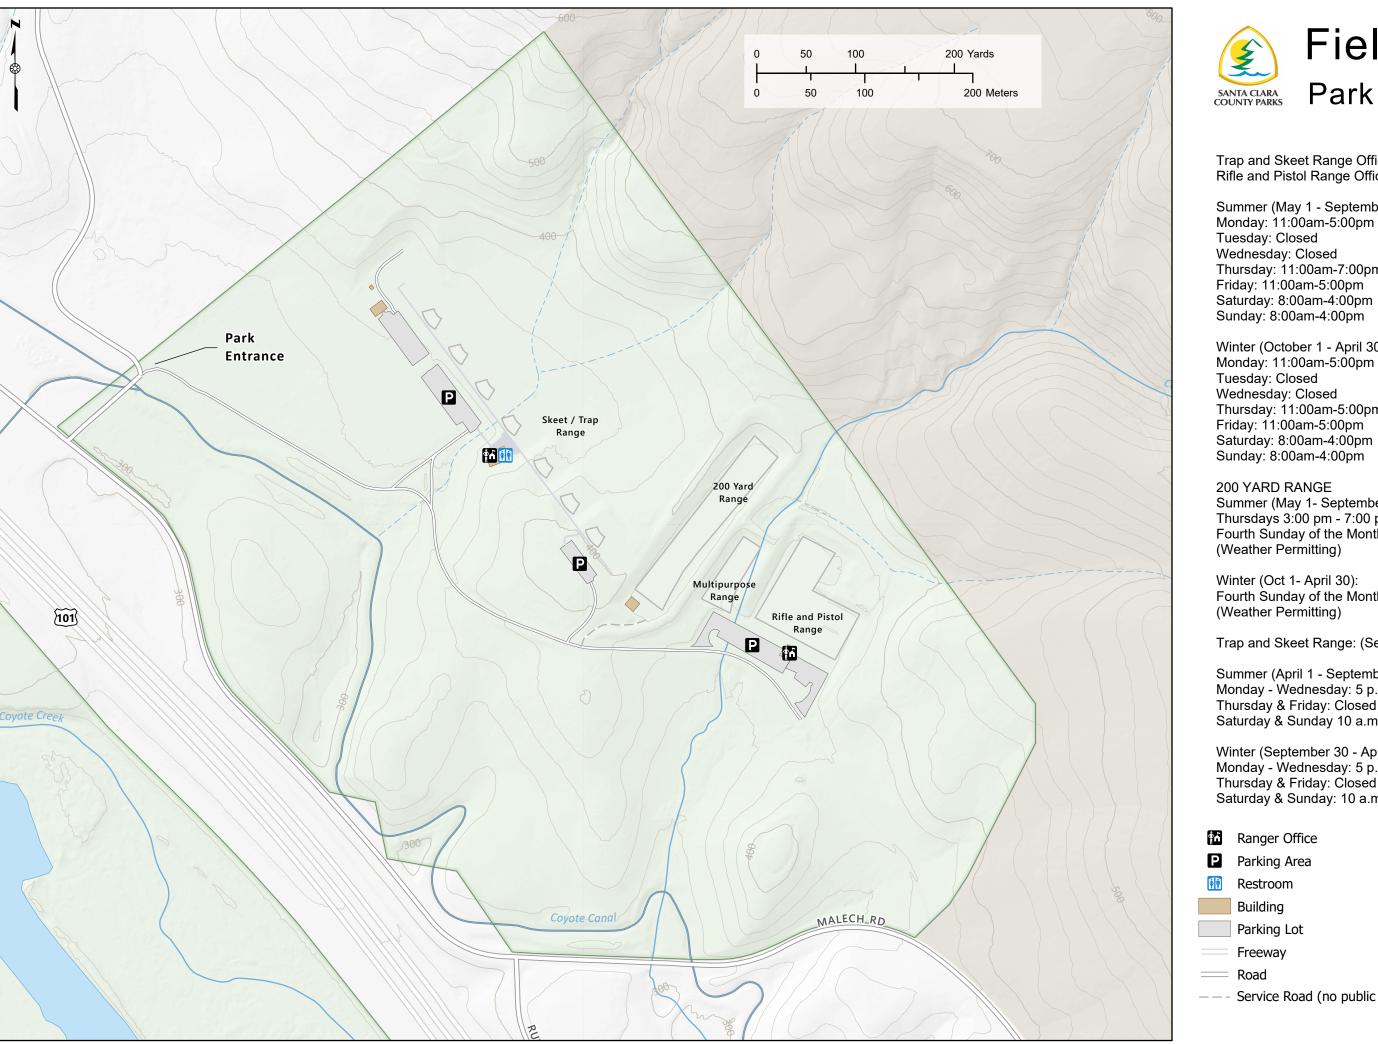

Trap and Skeet Range Office: (408) 463-0769 Rifle and Pistol Range Office: (408) 463-0652

Summer (May 1 - September 30):

Thursday: 11:00am-7:00pm Friday: 11:00am-5:00pm Saturday: 8:00am-4:00pm Sunday: 8:00am-4:00pm

Winter (October 1 - April 30): Monday: 11:00am-5:00pm

Wednesday: Closed Thursday: 11:00am-5:00pm Friday: 11:00am-5:00pm Saturday: 8:00am-4:00pm

Summer (May 1- September 30) Thursdays 3:00 pm - 7:00 pm

Fourth Sunday of the Month 9:00 am - 3:00 pm

Fourth Sunday of the Month 9:00 am - 3:00 pm

Trap and Skeet Range: (Seasonal Public Use Hours)

Summer (April 1 - September 30): Monday - Wednesday: 5 p.m. - 8 p.m. Thursday & Friday: Closed to the Public Saturday & Sunday 10 a.m. - 4 p.m.

Winter (September 30 - April 1): Monday - Wednesday: 5 p.m. - 8 p.m. Thursday & Friday: Closed to the Public Saturday & Sunday: 10 a.m. - 4 p.m.

| ń | Ranger Office | Lake                      |
|---|---------------|---------------------------|
| P | Parking Area  | Canal                     |
|   | Restroom      | Stream                    |
|   | Building      | <br>Minor Stream          |
|   | Parking Lot   | Santa Clara County Park   |
|   | Freeway       | Other Park/Protected Land |
|   | Poad          |                           |

— — Service Road (no public access)