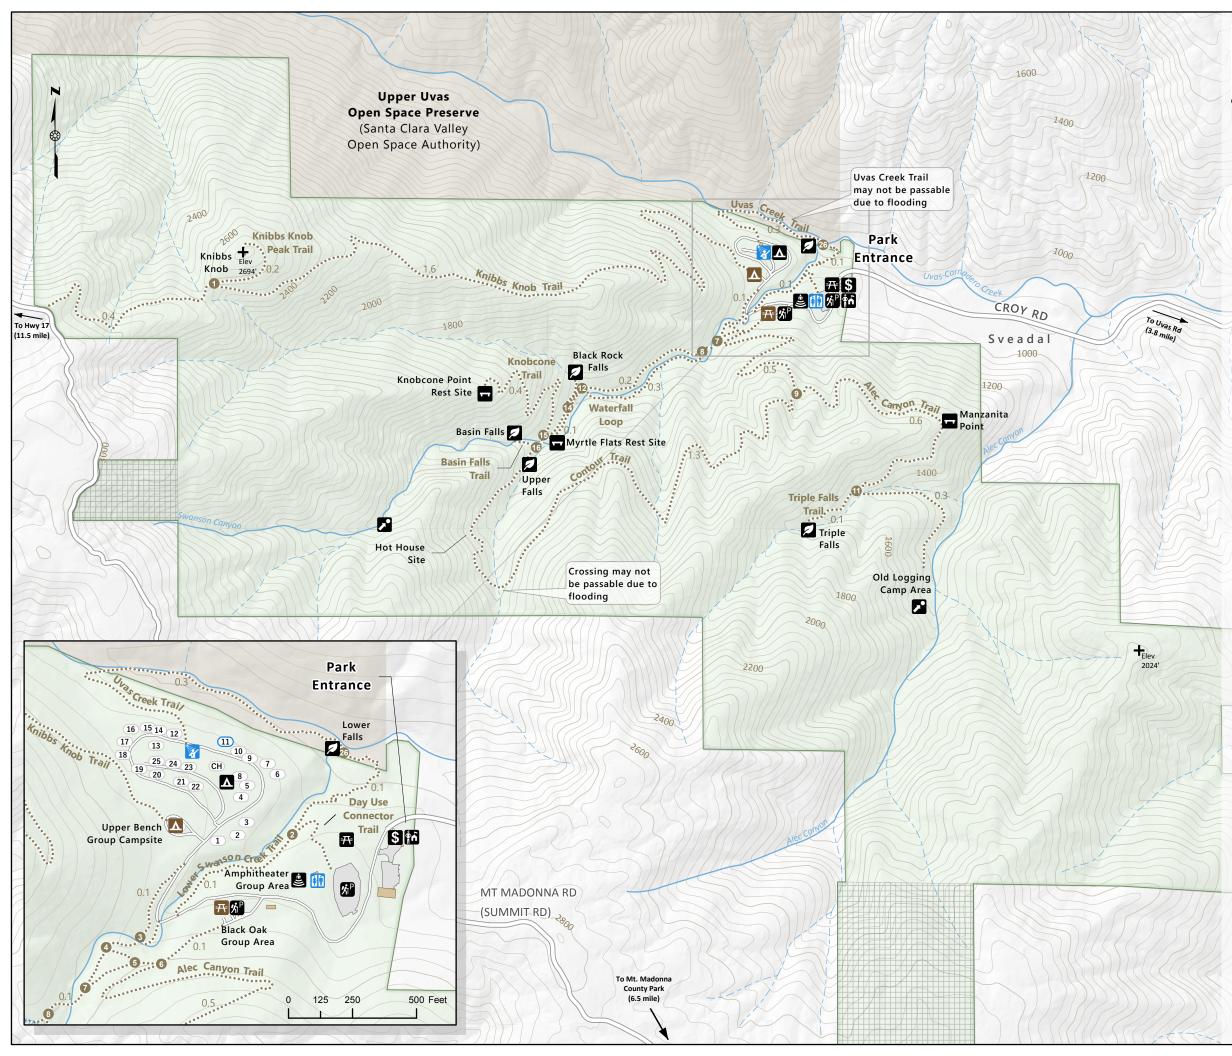

## Map Legend

| Pay Station Machine Trail Junction   Ranger Office Road   Trailhead w/ Parking Lot Park Road |       |
|----------------------------------------------------------------------------------------------|-------|
| Trailhead w/ Parking Lot                                                                     |       |
| Trailhead w/ Parking Lot                                                                     |       |
|                                                                                              |       |
| Picnic Area                                                                                  |       |
| Reservable Group Picnic Site Building                                                        |       |
| Restroom Parking Lot                                                                         |       |
| Restroom with Shower Santa Clara County Park                                                 |       |
| Campground Closed to Public                                                                  |       |
| Group Campsite                                                                               |       |
| Amphitheater Other Park or Protected Land                                                    |       |
| Geographic Site ······ Hiking Only                                                           |       |
| Nature Site — Stream                                                                         |       |
| Rest Site — — Minor Stream                                                                   |       |
| + Spot Elevation Santa Clara County Park                                                     |       |
| Campsite (CH = Camp H                                                                        | lost) |
| Campsite - ADA                                                                               |       |
| 0 0.25 0.5 Mile                                                                              | s     |
|                                                                                              |       |
| 0 0.25 0.5 Kilometers                                                                        |       |
| 0 0.25 0.5 Kilometers                                                                        |       |

Elevation Contour Interval: 40 ft