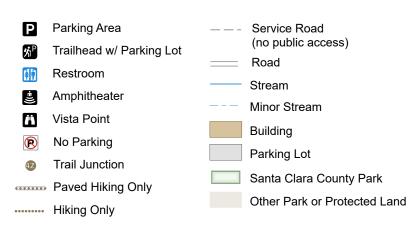

Park Hours: 8 am until 5 pm Trail Hours: Sunrise to sunset

Ranger Station: (408) 355-2375

Ranger Station located at Vasona Lake County Park in Los Gatos

**Box Office:** (408) 961-5858

Wedding Information: (408) 961-5856 Montalvo Association: (408) 961-5800

In an emergency, call 911.

There are no fees collected at this time for vehicle entry.

Vehicles: Observer posted speed limits. Stay on designated

roadways and in designated areas.

Dogs/Pets: Dogs are prohibited in botanical gardens and managed

grounds. Dogs on 6 foot (or less) leashes are permitted

on forested, single-track trails.

Bicycles: Bicycles not allowed on trails. All trails are hiking only.

Fires: No fires are permitted.

Picnicking: Picnicking is restricted. Call the Montalvo Association for

more information (408) 961-5800.

Alcohol: No alcohol is allowed on the arboretum grounds.

Plants & Wildlife: Collection of plant specimens and feeding of wildlife is

prohibited.

Photography: Photographs taken for commercial purposes require

permission by the Montalvo Association.

## **About the Villa Montalvo Association**

The mission of Villa Montalvo is to advance the appreciation of the arts, music, and the environment through diverse programs and preservation of the historic site. Villa Montalvo is supported by donations from the Friends of Montalvo and cultural events. Corporate sponsorships and other fundraising events, along with the rental of facilities for weddings, retreats and social events, supports the mission of Villa Montalvo. Montalvo's Artist Residency Program is the oldest program of its kind west of the Mississippi and has hosted over 600 artists since its inception in 1942. Villa Montalvo's Performing Arts Season continues annually with a broad range of musical styles, dance and theater. Event schedules, tours and facility rentals are available through the Montalvo Association box office (408) 961-5858 or the business office at (408) 961-5800.

Elevation Contour Interval is 40 ft