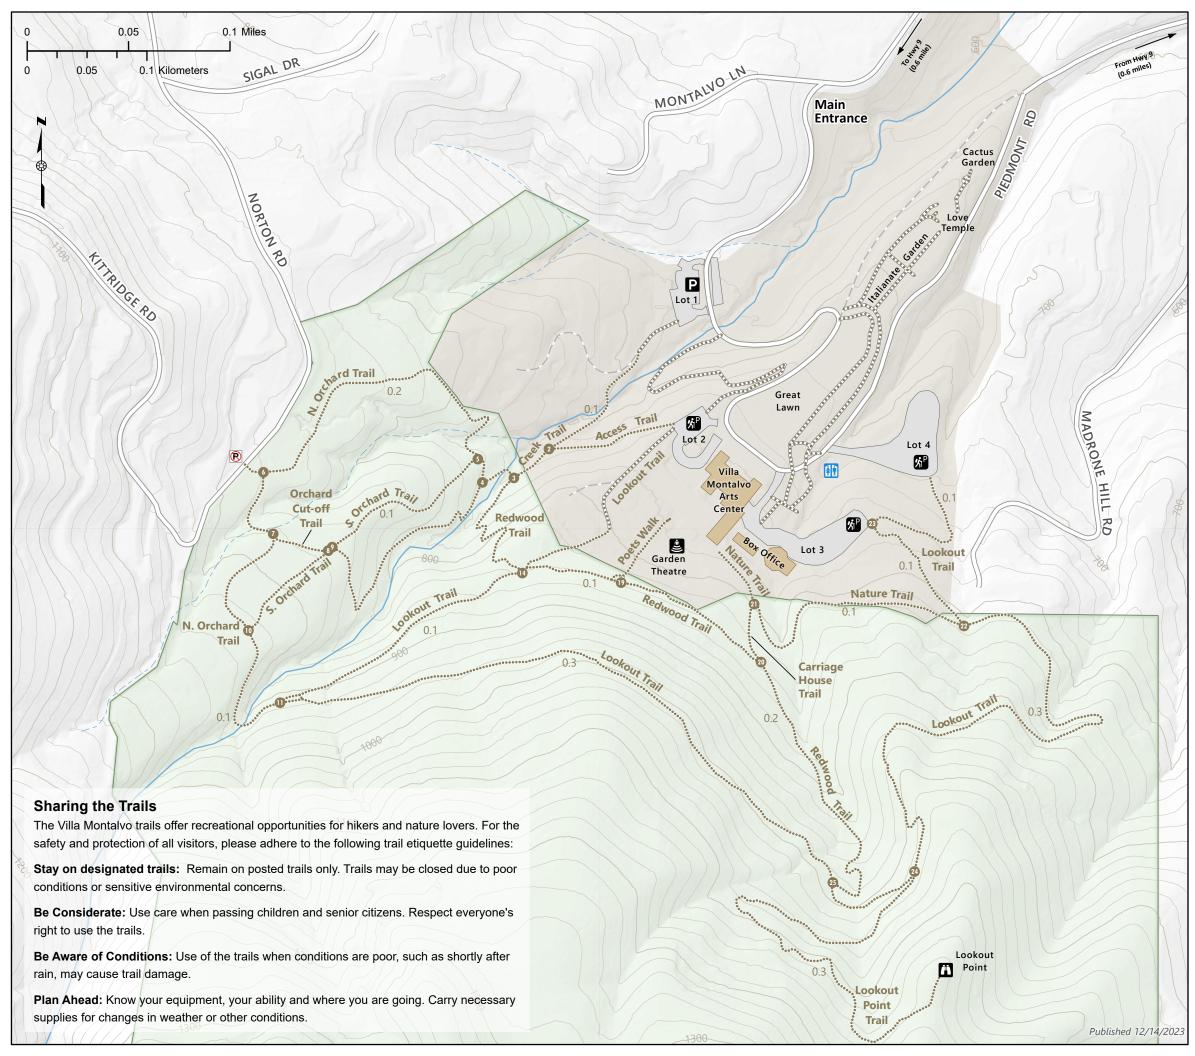

Park Hours: 8 am until 5 pm Trail Hours: Sunrise to sunset

Ranger Station: (408) 355-2375

Ranger Station located at Vasona Lake County Park in Los Gatos

**Box Office:** (408) 961-5858

Wedding Information: (408) 961-5856 Montalvo Association: (408) 961-5800

In an emergency, call 911.

There are no fees collected at this time for vehicle entry.

Vehicles: Observer posted speed limits. Stay on designated

roadways and in designated areas.

Dogs/Pets: Dogs are prohibited in botanical gardens and managed

grounds. Dogs on 6 foot (or less) leashes are permitted

on forested, single-track trails.

Bicycles: Bicycles not allowed on trails. All trails are hiking only.

Fires: No fires are permitted.

Picnicking: Picnicking is restricted. Call the Montalvo Association for

more information (408) 961-5800.

Alcohol: No alcohol is allowed on the arboretum grounds.

Plants & Wildlife: Collection of plant specimens and feeding of wildlife is

prohibited.

Photography: Photographs taken for commercial purposes require

permission by the Montalvo Association.

## **About the Villa Montalvo Association**

The mission of Villa Montalvo is to advance the appreciation of the arts, music, and the environment through diverse programs and preservation of the historic site. Villa Montalvo is supported by donations from the Friends of Montalvo and cultural events. Corporate sponsorships and other fundraising events, along with the rental of facilities for weddings, retreats and social events, supports the mission of Villa Montalvo. Montalvo's Artist Residency Program is the oldest program of its kind west of the Mississippi and has hosted over 600 artists since its inception in 1942. Villa Montalvo's Performing Arts Season continues annually with a broad range of musical styles, dance and theater. Event schedules, tours and facility rentals are available through the Montalvo Association box office (408) 961-5858 or the business office at (408) 961-5800.

Elevation Contour Interval is 40 ft